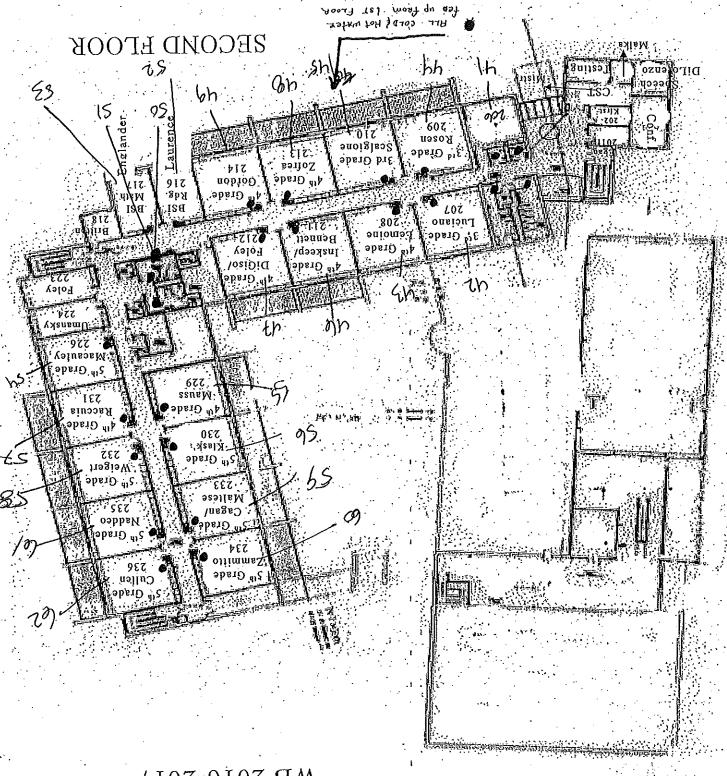

#### **Clark Mills School**

- 49 first draw samples collected plus 1 QAQC blank sample
- 1 sample above the 15ppb action level

Certain outlets could not or were not tested due to various reasons. The following table lists those locations and the reason why samples were not collected.

| School                     | Sample Location                          | Reason for not testing. |
|----------------------------|------------------------------------------|-------------------------|
| Pine Brook                 | Hall Rm 34, Drinking Fountain            | Not operating           |
| Manalapan<br>Middle School | Loading Dock, Drinking Fountain          | No access               |
| Manalapan<br>Middle School | Kitchen, Sink 1                          | Hand wash only          |
| Manalapan<br>Middle School | Kitchen, Sink 5                          | Hand wash only          |
| Manalapan<br>Middle School | Kitchen, Food prep 3                     | Hand wash only          |
| Manalapan<br>Middle School | Kitchen, Food prep                       | Hand wash only          |
| Manalapan<br>Middle School | Kitchen, Pot filler 2                    | Not operating           |
| Lafayette Mills            | Kitchen, Food Prep                       | Not found               |
| Clark Mills                | Hall Rm 18A, Drinking Fountain Left      | Not operating           |
| Clark Mills                | Hall Rm 18A, Drinking Fountain<br>Right  | Not operating           |
| Clark Mills                | Room E, Bubbler Left                     | Not operating           |
| Clark Mills                | Room F, Bubbler Right                    | Not operating           |
| Clark Mills                | Room G, Bubbler Left                     | Not operating           |
| Clark Mills                | Room H, Bubbler Left                     | Not operating           |
| Clark Mills                | Room I, Bubbler                          | Not operating           |
| Clark Mills                | Room J, Bubbler                          | Not operating           |
| Clark Mills                | Room M, Bubbler                          | Not operating           |
| Clark Mills                | Room N, Bubbler                          | Not operating           |
| Clark Mills                | Room Q, Bubbler                          | Not operating           |
| Clark Mills                | Room R, Bubbler                          | Not operating           |
| Clark Mills                | Room S, Bubbler                          | Not operating           |
| Clark Mills                | Hall Room 13, Drinking Fountain Left     | Discontinued            |
| Clark Mills                | Hall Room 13, Drinking Fountain<br>Right | Discontinued            |