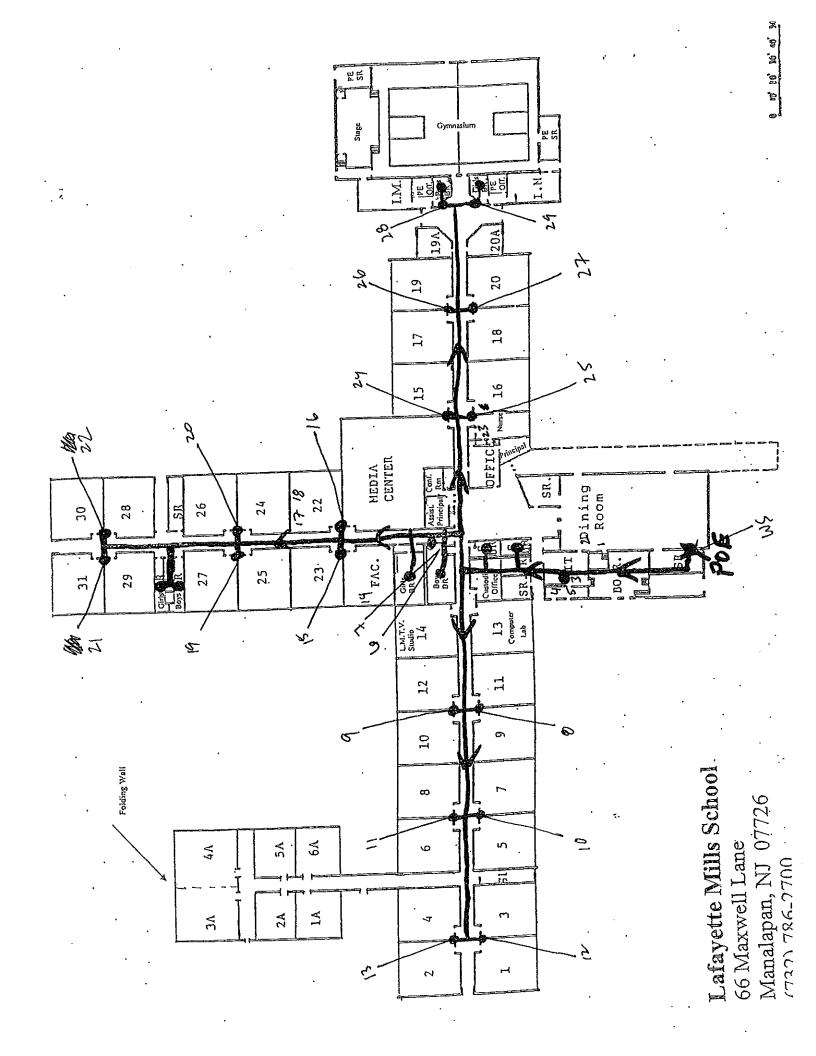

#### Lafayette Mills School

- 29 first draw samples collected plus 1 QAQC blank sample
- 2 samples above the 15ppb action level