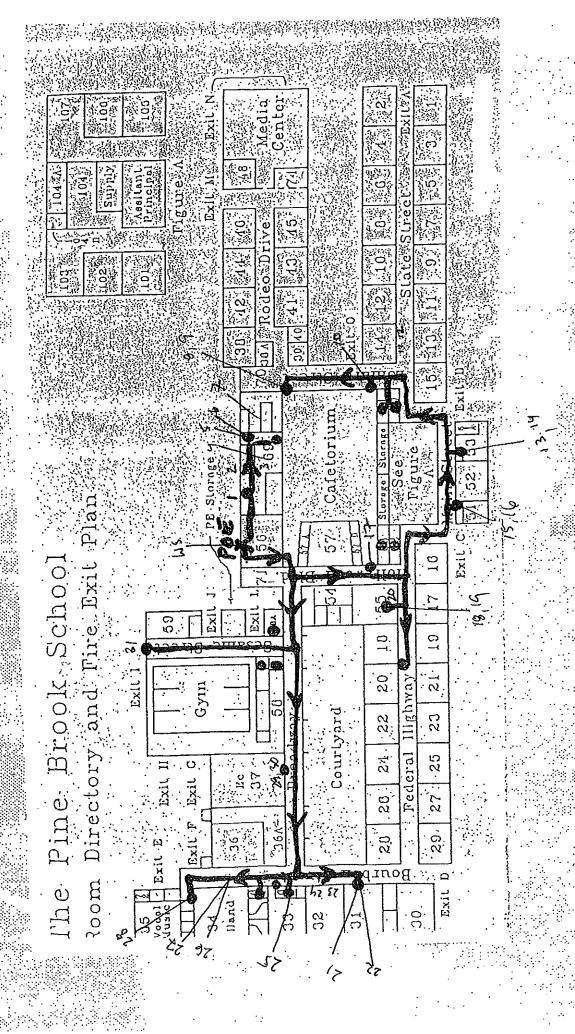

#### Pine Brooks

- 31 first draw samples collected plus 1 QAQC blank sample
- 0 samples above the 15ppb action level