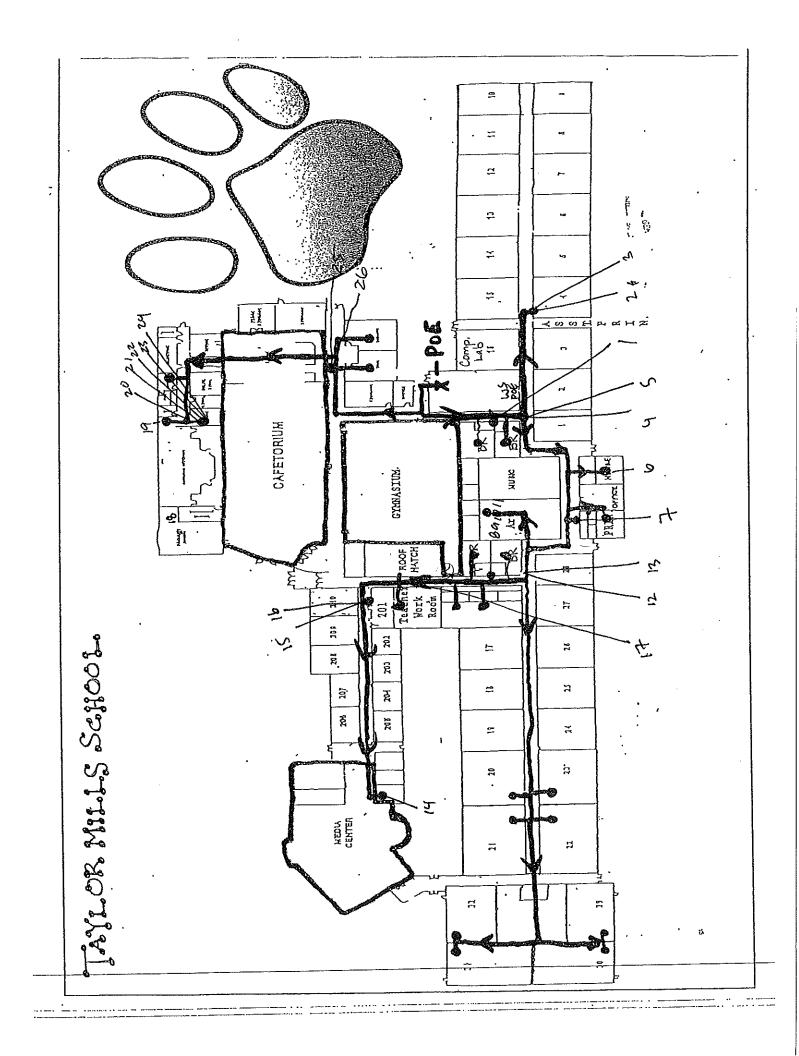

#### **Taylor Mills School**

- 28 first draw samples collected plus 1 QAQC blank sample
- 0 samples above the 15ppb action level