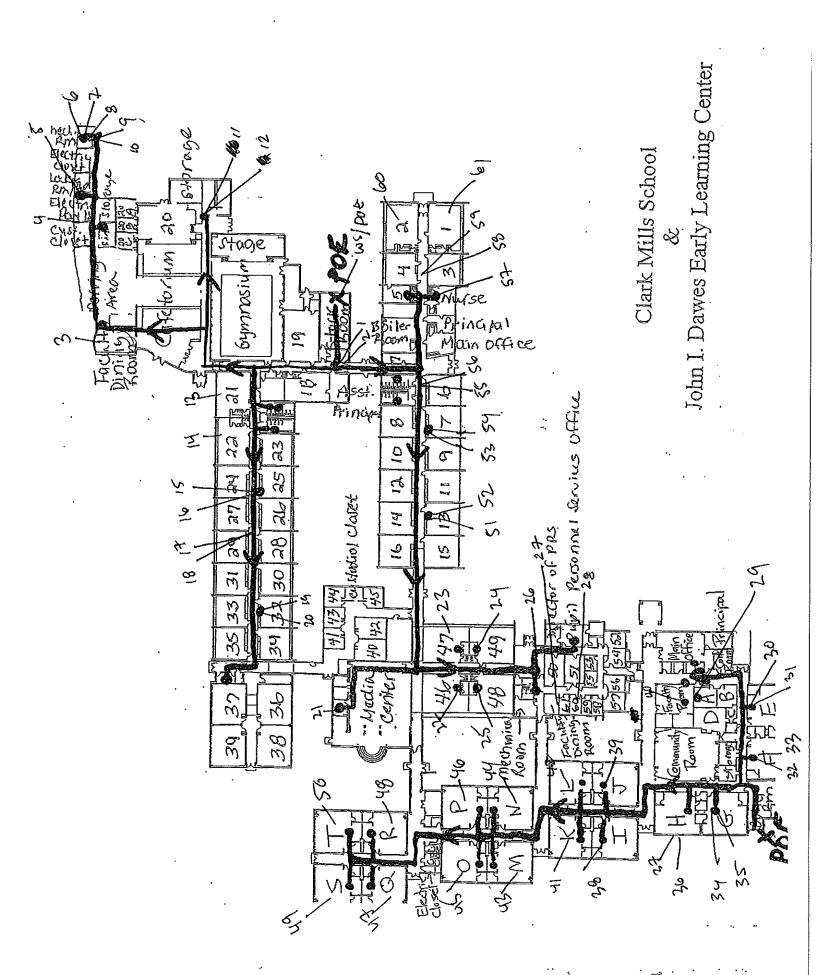

#### **Clark Mills School**

- 49 first draw samples collected plus 1 QAQC blank sample
- 1 sample above the 15ppb action level

Certain outlets could not or were not tested due to various reasons. The following table lists those locations and the reason why samples were not collected.

| School                     | Sample Location                          | Reason for not testing. |
|----------------------------|------------------------------------------|-------------------------|
| Pine Brook                 | Hall Rm 34, Drinking Fountain            | Not operating           |
| Manalapan<br>Middle School | Loading Dock, Drinking Fountain          | No access               |
| Manalapan<br>Middle School | Kitchen, Sink 1                          | Hand wash only          |
| Manalapan<br>Middle School | Kitchen, Sink 5                          | Hand wash only          |
| Manalapan<br>Middle School | Kitchen, Food prep 3                     | Hand wash only          |
| Manalapan<br>Middle School | Kitchen, Food prep                       | Hand wash only          |
| Manalapan<br>Middle School | Kitchen, Pot filler 2                    | Not operating           |
| Lafayette Mills            | Kitchen, Food Prep                       | Not found               |
| Clark Mills                | Hall Rm 18A, Drinking Fountain Left      | Not operating           |
| Clark Mills                | Hall Rm 18A, Drinking Fountain<br>Right  | Not operating           |
| Clark Mills                | Room E, Bubbler Left                     | Not operating           |
| Clark Mills                | Room F, Bubbler Right                    | Not operating           |
| Clark Mills                | Room G, Bubbler Left                     | Not operating           |
| Clark Mills                | Room H, Bubbler Left                     | Not operating           |
| Clark Mills                | Room I, Bubbler                          | Not operating           |
| Clark Mills                | Room J, Bubbler                          | Not operating           |
| Clark Mills                | Room M, Bubbler                          | Not operating           |
| Clark Mills                | Room N, Bubbler                          | Not operating           |
| Clark Mills                | Room Q, Bubbler                          | Not operating           |
| Clark Mills                | Room R, Bubbler                          | Not operating           |
| Clark Mills                | Room S, Bubbler                          | Not operating           |
| Clark Mills                | Hall Room 13, Drinking Fountain Left     | Discontinued            |
| Clark Mills                | Hall Room 13, Drinking Fountain<br>Right | Discontinued            |